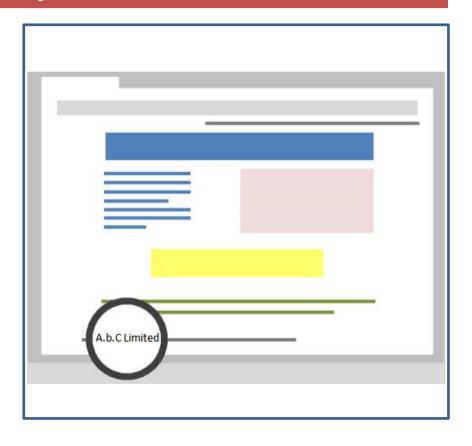

#### **Indicate the Ownership of the Website**

If necessary, client must adjust the content of the website according to Baidu's requirements.

The **about us or contact us** page must include:

✓ Full Registered Name for the company Example:

If the name in the registration document is "A.b.C Limited", the name appearing on the website must be exactly the same.

"A.B.C Limited" X "A.b.CLimited" X Same capital and lower case letters; same space; same punctuation.