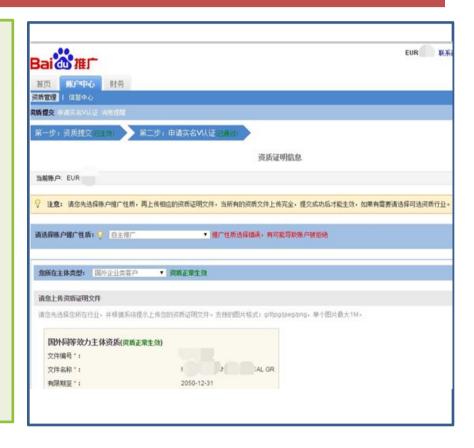

#### **Account Verification**

#### **Verify Your Baidu PPC Account**

According to Baidu's rules, the PPC account has to be verified and this now has to be done at the same time that you set up the account.

The documents required to verify the account:

- The letter of commitment or authorization signed and stamped by the client. Different Baidu resellers may require a different letter of commitment.
- A screenshot of a search result from the government website that contains the client's company registration information. This information should have the same company name that's on the Company Registration Document.