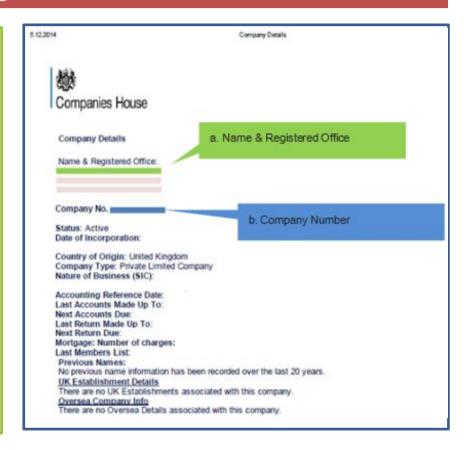

#### Official Company Registration Document

- As an example, the Companies House is an acceptable Government Office.
- The certification must include these information:
- √ Name & Registered Office
- ✓ Company Number
- Chinese Translation of Said Document (SinoStep will provide translation service)
- Government documents also valid for application:
- ✓ Tax bill
- ✓ Company Name Change Paper
- If your business has ever changed name, then provide both the original document of registration, and any updated versions.